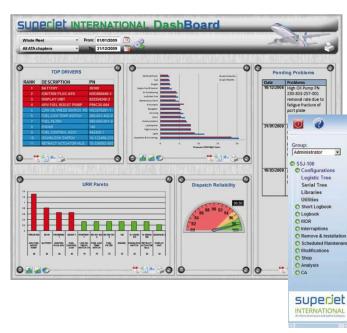

The solution provided by ALD covers all events and failures reported on the aircraft, its utilization data and configuration data from initial detection to shop and depot level. The application issues statistics and establishes a single system to manage the reliability, maintainability, availability, safety and configuration of the SSJ100 fleet.

ALD created an innovative and complete online aircraft monitoring system,

for collection of "In Service" technical events per aircraft and operator; Aircraft configuration traceability from "As Delivered" to "As Maintained" configuration; Direct link between aircraft configuration and unscheduled maintenance records; Reliability analysis at aircraft, operator and fleet level; Components removal/installation data; Reliability analysis for significant components (MTBUR/MTBF); Component shop reports linked to removal event; Service bulletin embodiment follow-up; and Active